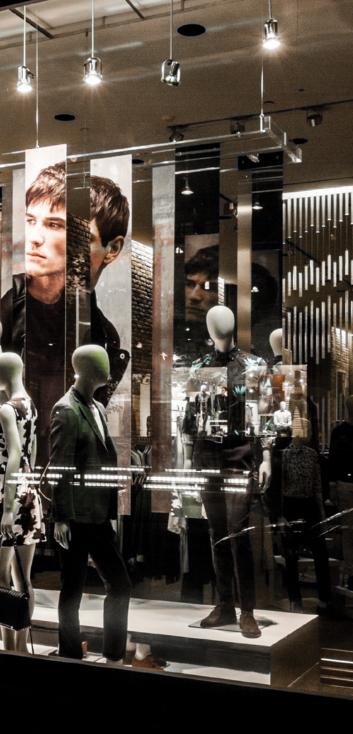

#### TOPSHOP

Custom YR counter fixture fabricated with clear coated birch plywood mounted with vinyl decals for brand aesthetic. This unit houses computers, back stock, and bags.

we've made a special Holiday collection just for you!