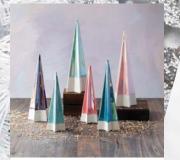

# LET'S START PLANNING HOLIDAY

Pastel Vintage Trees w/ Ornaments Sku # WB0316

Crusted Drop Ornament Sku # EL0233

Colorful Forest Sisal Tree (Large) Sku # VI0570

Ombre Stacking Boxes Sku # VI0545

Two-Tone Ombre Sisal Tree (XL) Sku # VI0431

Fuzzy Tree Sku # VI0472

Vintage Gold Starburst Foil Tree Sku # WB0155

Marble Tree Sku # LC0733

Colorful Forest Sisal Tree (Medium) Sku # VI0569

Aurora Borealis Winter Tree Sku # QJ0009

Two-Tone Ombre Sisal Tree (Medium) Sku # VI0431

Reflector Tree Sku # WB0236

Reflector Ball Wreath Sku # WB0250

Metallic Sisal Tree (Large) Sku # VI0543

Standing Tree Sku # EM1534

Speckled Sisal Tree (Large) Sku # VI0723

Glittered Sisal Tree Sku # VI0414