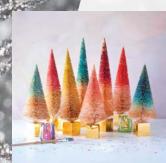

# LET'S START PLANNING HOLIDAY

Pastel Vintage Trees w/ Ornaments Sku # WB0316

Crusted Drop Ornament Sku # EL0233

Colorful Forest Sisal Tree (Large) Sku # VI0570

Ombre Stacking Boxes Sku # VI0545

Two-Tone Ombre Sisal Tree (XL) Sku # VI0431

Fuzzy Tree Sku # VI0472

Vintage Gold Starburst Foil Tree Sku # WB0155

Marble Tree Sku # LC0733

Colorful Forest Sisal Tree (Medium) Sku # VI0569

Aurora Borealis Winter Tree Sku # QJ0009

Two-Tone Ombre Sisal Tree (Medium) Sku # VI0431