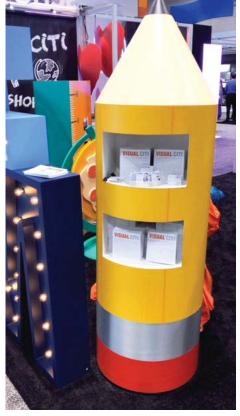

#### **VISUAL CITI AT GLOBALSHOP 2018**

Visual Citi took Chicago by storm with our vibrant LED's, decorative props, and innovative merchandising displays. Our 2018 booth encompassed a wide range of material offerings and highlighted our skilled design team.

We laid out our booth similar to a store floor plan. We divided the 30' x 30' space into sections ensuring one concept flowed with the next. Each concept was given a name - Winter Wonderland, Stay Gold, City in Bloom, School Days, Shades of Blue and Reflect. Every section had its own story and came alive with the touch of a little merchandising. We had a strong center moment consisting of a 10' high custom fabricated tree covered from top to bottom in ombre glitter. We surrounded the tree with multi-colored glitter presents topped with silver and gold mylar bows. Our booth focused on the years biggest trends which included LED lighting, colorful graphics and oversized marquee letters. Clients were both inspired and engaged by our 2018 GlobalShop booth. Stay tuned to see what 2019 has in store.