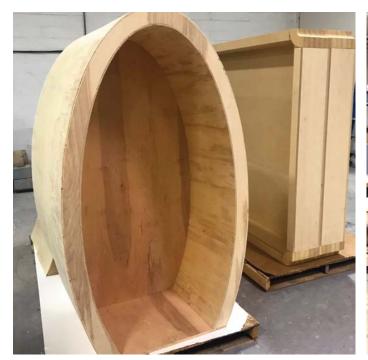

#### **MACY'S SCENT EVENT**

Visual Citi custom fabricated displays for Macy's annual Scent Event leading up to their highly acclaimed floral show. We produced several boxwood wall fixtures in a record breaking time, less than 2 weeks! The fixtures, designed by Macy's, were fabricated using plywood then painted green and wrapped in boxwood. They were detailed with gold mirrored acrylic faces, snow accents and large vines. These eye catching displays held oversized perfume bottles to highlight the event.