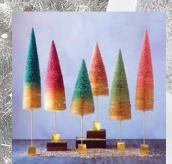

# LET'S START PLANNING HOLIDAY

Pastel Vintage Trees w/ Ornaments Sku # WB0316

Crusted Drop Ornament Sku # EL0233

Colorful Forest Sisal Tree (Large) Sku # VI0570

Ombre Stacking Boxes Sku # VI0545

Two-Tone Ombre Sisal Tree (XL) Sku # VI0431

Fuzzy Tree Sku # VI0472

Vintage Gold Starburst Foil Tree Sku # WB0155

Marble Tree Sku # LC0733

Colorful Forest Sisal Tree (Medium) Sku # VI0569

Aurora Borealis Winter Tree Sku # QJ0009

Two-Tone Ombre Sisal Tree (Medium) Sku # VI0431