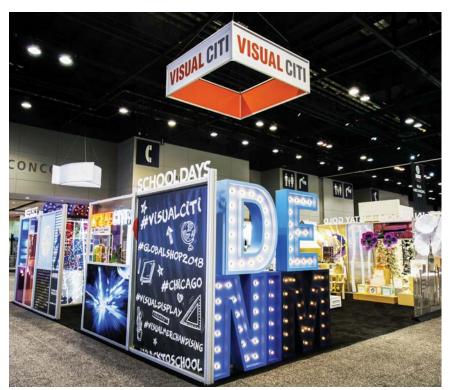

#### **VISUAL CITI AT GLOBALSHOP 2018**

Visual Citi took Chicago by storm with our vibrant LED's, decorative props, and innovative merchandising displays. Our 2018 booth encompassed a wide range of material offerings and highlighted our skilled design team.

We laid out our booth similar to a store floor plan. We divided the 30' x 30' space into sections ensuring one concept flowed with the next. Each concept was given a name - Winter Wonderland, Stay Gold, City in Bloom, School Days, Shades of Blue and Reflect. Every section had its own story and came alive with the touch of a little merchandising. We had a strong center moment consisting of a 10' high custom fabricated tree covered from top to bottom in ombre glitter. We surrounded the tree with multi-colored glitter presents topped with silver and gold mylar bows. Our booth focused on the years biggest trends which included LED lighting, colorful graphics and oversized marquee letters. Clients were both inspired and engaged by our 2018 GlobalShop booth. Stay tuned to see what 2019 has in store.