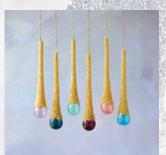

# LET'S START PLANNING HOLIDAY

Pastel Vintage Trees w/ Ornaments Sku # WB0316

Crusted Drop Ornament Sku # EL0233

Colorful Forest Sisal Tree (Large) Sku # VI0570

Ombre Stacking Boxes Sku # VI0545

Two-Tone Ombre Sisal Tree (XL) Sku # VI0431