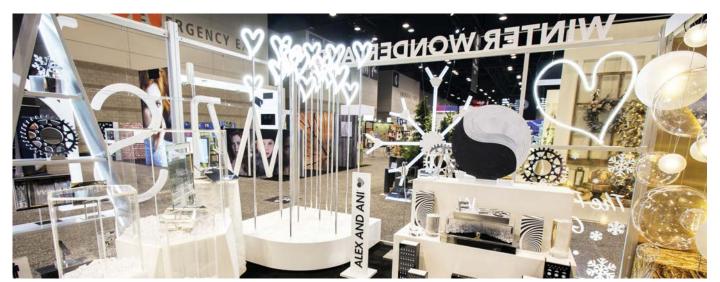

We laid out our booth similar to a store floor plan. We divided the 30' x 30' space into sections ensuring one concept flowed with the next. Each concept was given a name - Winter Wonderland, Stay Gold, City in Bloom, School Days, Shades of Blue and Reflect. Every section had its own story and came alive with the touch of a little merchandising. We had a strong center moment consisting of a 10' high custom fabricated tree covered from top to bottom in ombre glitter. We surrounded the tree with multi-colored glitter presents topped with silver and gold mylar bows. Our booth focused on the years biggest trends which included LED lighting, colorful graphics and oversized marquee letters. Clients were both inspired and engaged by our 2018 GlobalShop booth. Stay tuned to see what 2019 has in store.