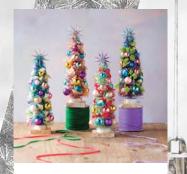

# LET'S START PLANNING HOLIDAY

Pastel Vintage Trees w/ Ornaments Sku # WB0316

Crusted Drop Ornament Sku # EL0233

Colorful Forest Sisal Tree (Large) Sku # VI0570

Ombre Stacking Boxes Sku # VI0545

Two-Tone Ombre Sisal Tree (XL) Sku # VI0431