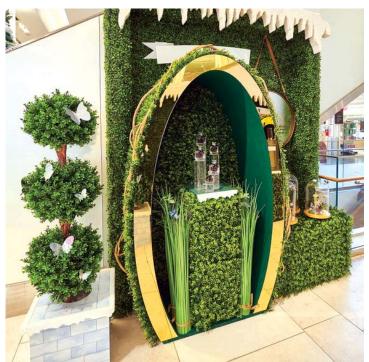

#### **MACY'S SCENT EVENT**

Visual Citi custom fabricated displays for Macy's annual Scent Event leading up to their highly acclaimed floral show. We produced several boxwood wall fixtures in a record breaking time, less than 2 weeks! The fixtures, designed by Macy's, were fabricated using plywood then painted green and wrapped in boxwood. They were detailed with gold mirrored acrylic faces, snow accents and large vines. These eye catching displays held oversized perfume bottles to highlight the event.