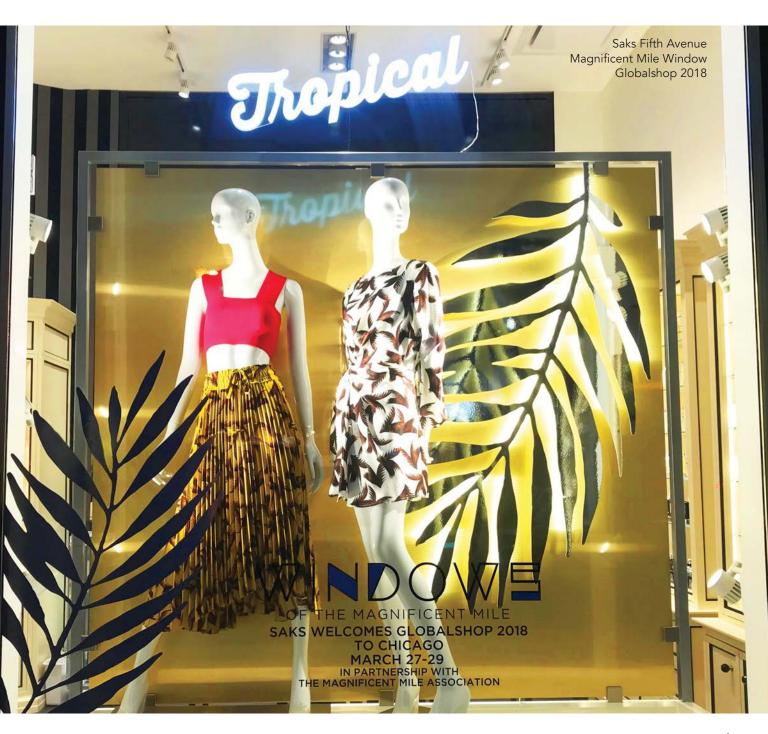

#### SAKS WINDOWS OF THE MAGNIFICENT MILE

Visual Citi had the honor of collaborating with Saks on their Windows of Magnificent Mile in Chicago. These windows were showcased by GlobalShop 2018 and Magnificent Mile. We were given two themes and all creative freedom. Our first theme was 'color' which we took literal. We designed 3-dimensional letters with colorful floral print faces that literally read 'COLOR'. The contrast of colors and prints created an eye-catching window display. Our second theme was to be paired with a tropical collection. We were inspired by nature and leaves which tied in beautifully with the collection. We produced a large silver backlit leaf mounted onto a gold panel. We also used leaf vinyls on the front window to create depth. A warm LED lit 'tropical' sign completed the window.