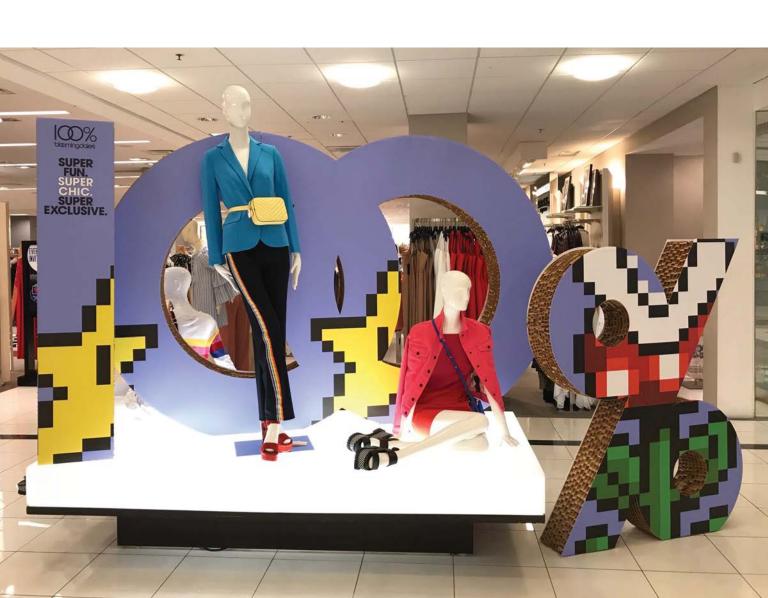

## VISUAL CITI SUMMER NEWSLETTER 2018







### CONTENTS

- MACY'S SCENT EVENT
- SAKS WINDOWS OF THE MAGNIFICENT MILE
- VISUAL CITI AT **GLOBALSHOP 2018**
- VMSD OUTSTANDING BOOTH AWARD
- 15 NICOPANDA
- 17 LET'S PLAN HOLIDAY





#### **MACY'S SCENT EVENT**

Visual Citi custom fabricated displays for Macy's annual Scent Event leading up to their highly acclaimed floral show. We produced several boxwood wall fixtures in a record breaking time, less than 2 weeks! The fixtures, designed by Macy's, were fabricated using plywood then painted green and wrapped in boxwood. They were detailed with gold mirrored acrylic faces, snow accents and large vines. These eye catching displays held oversized perfume bottles to highlight the event.









#### SAKS WINDOWS OF THE MAGNIFICENT MILE

Visual Citi had the honor of collaborating with