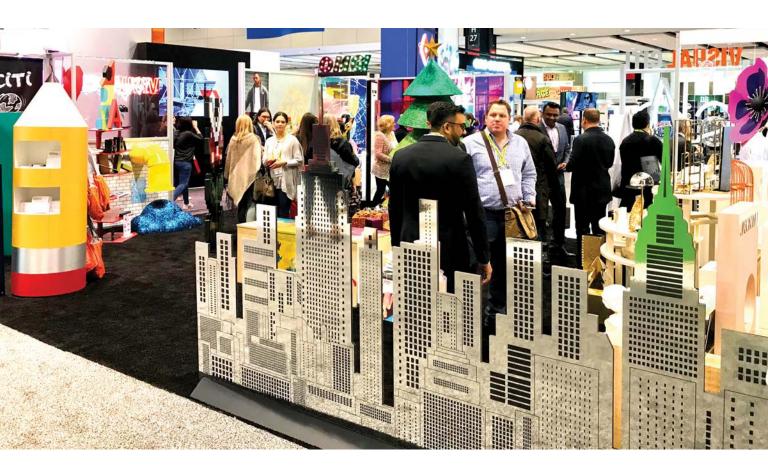

#### **VISUAL CITI AT GLOBALSHOP 2018**

Visual Citi took Chicago by storm with our vibrant LED's, decorative props, and innovative merchandising displays. Our 2018 booth encompassed a wide range of material offerings and highlighted our skilled design team.

We laid out our booth similar to a store floor plan. We divided the 30' x 30' space into sections ensuring one concept flowed with the next. Each concept was given a name - Winter Wonderland, Stay Gold, City in Bloom, School Days, Shades of Blue and Reflect. Every section had its own story and came alive with the touch of a little merchandising. We had a strong center moment consisting of a 10' high custom fabricated tree covered from top to bottom in ombre glitter. We surrounded the tree with multi-colored glitter presents topped with silver and gold mylar bows. Our booth focused on the years biggest trends which included LED lighting, colorful graphics and oversized marquee letters. Clients were both inspired and engaged by our 2018 GlobalShop booth. Stay tuned to see what 2019 has in store.