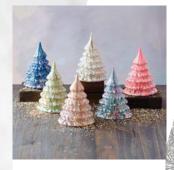

Reflector Tree Sku # WB0236

Reflector Ball Wreath Sku # WB0250

Metallic Sisal Tree (Large) Sku # VI0543

Standing Tree Sku # EM1534

Speckled Sisal Tree (Large) Sku # VI0723

Glittered Sisal Tree Sku # VI0414

11

Glitered Pink Decorated Tree Sku # WB0235

Iridescent Tree Sku # SH0110

Sorbet Fluffy Tree Sku # VI0427

305 HENRY STREET LINDENHURST, NEW YORK 11757

P: 631.482.3030 F: 631.321.1058

www.visualciti.com