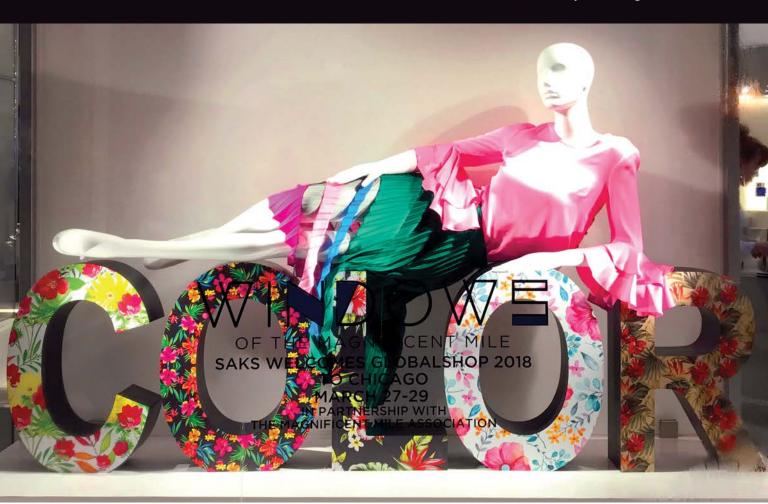

#### SAKS WINDOWS OF THE MAGNIFICENT MILE

Visual Citi had the honor of collaborating with Saks on their Windows of Magnificent Mile in Chicago. These windows were showcased by GlobalShop 2018 and Magnificent Mile. We were given two themes and all creative freedom. Our first theme was 'color' which we took literal. We designed 3-dimensional letters with colorful floral print faces that literally read 'COLOR'. The contrast of colors and prints created an eye-catching window display. Our second theme was to be paired with a tropical collection. We were inspired by nature and leaves which tied in beautifully with the collection. We produced a large silver backlit leaf mounted onto a gold panel. We also used leaf vinyls on the front window to create depth. A warm LED lit 'tropical' sign completed the window.