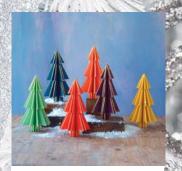

# LET'S START PLANNING HOLIDAY

Pastel Vintage Trees w/ Ornaments Sku # WB0316

Crusted Drop Ornament Sku # EL0233

Colorful Forest Sisal Tree (Large) Sku # VI0570

Ombre Stacking Boxes Sku # VI0545

Two-Tone Ombre Sisal Tree (XL) Sku # VI0431