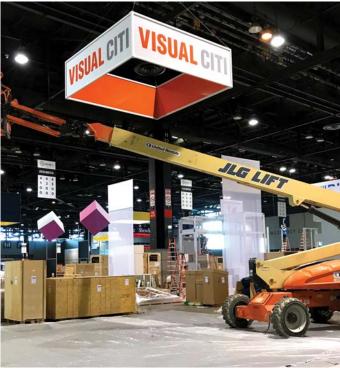

#### **VISUAL CITI AT GLOBALSHOP 2018**

Visual Citi took Chicago by storm with our vibrant LED's, decorative props, and innovative merchandising displays. Our 2018 booth encompassed a wide range of material offerings and highlighted our skilled design team.

We laid out our booth similar to a store floor plan. We divided the 30' x 30' space into sections ensuring one concept flowed with the next. Each concept was given a name - Winter Wonderland, Stay Gold, City in Bloom, School Days, Shades of Blue and Reflect. Every section had its own story and came alive with the touch of a little merchandising. We had a strong center moment consisting of a 10' high custom fabricated tree covered from top to bottom in ombre glitter. We surrounded the tree with multi-colored glitter presents topped with silver and gold mylar bows. Our booth focused on the years biggest trends which included LED lighting, colorful graphics and oversized marquee letters. Clients were both inspired and engaged by our 2018 GlobalShop booth. Stay tuned to see what 2019 has in store.