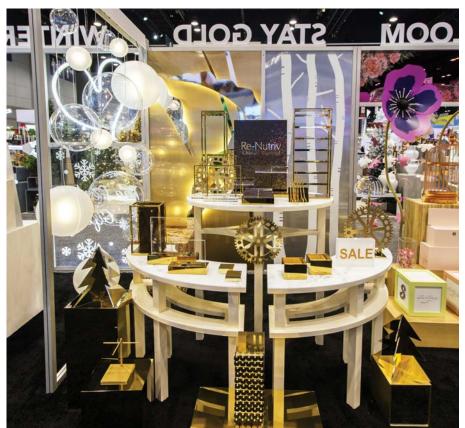

We laid out our booth similar to a store floor plan. We divided the 30' x 30' space into sections ensuring one concept flowed with the next. Each concept was given a name - Winter Wonderland, Stay Gold, City in Bloom, School Days, Shades of Blue and Reflect. Every section had its own story and came alive with the touch of a little merchandising. We had a strong center moment consisting of a 10' high custom fabricated tree covered from top to bottom in ombre glitter. We surrounded the tree with multi-colored glitter presents topped with silver and gold mylar bows. Our booth focused on the years biggest trends which included LED lighting, colorful graphics and oversized marquee letters. Clients were both inspired and engaged by our 2018 GlobalShop booth. Stay tuned to see what 2019 has in store.