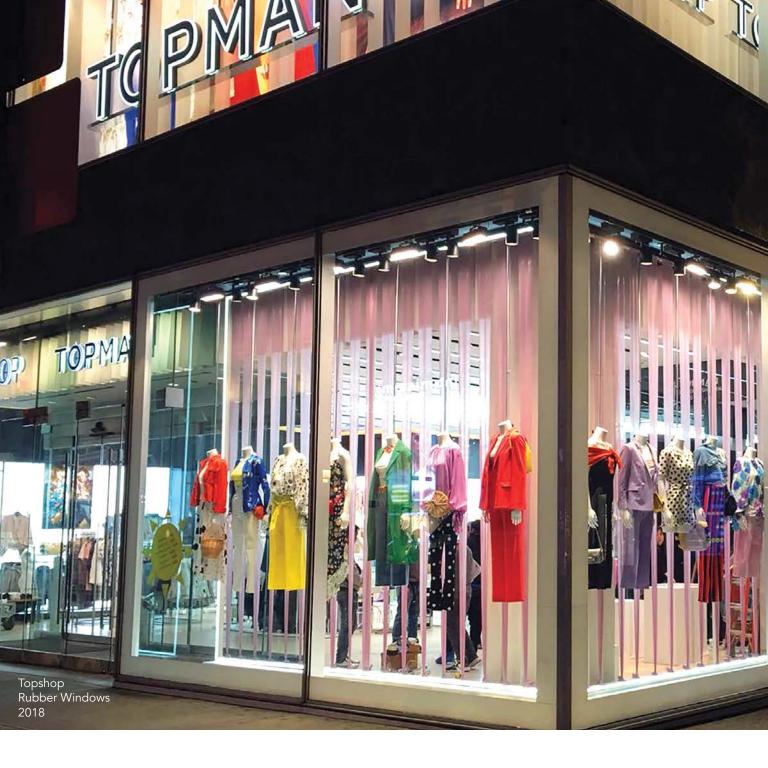

## VISUAL CITI SUMMER NEWSLETTER 2018







### CONTENTS

- MACY'S SCENT EVENT
- SAKS WINDOWS OF THE MAGNIFICENT MILE
- VISUAL CITI AT **GLOBALSHOP 2018**
- VMSD OUTSTANDING BOOTH AWARD
- 15 NICOPANDA
- 17 LET'S PLAN HOLIDAY





#### **MACY'S SCENT EVENT**

Visual Citi custom fabricated displays for Macy's annual Scent Event leading up to their highly acclaimed floral show. We produced several boxwood wall fixtures in a record breaking time, less than 2 weeks! The fixtures, designed by Macy's, were fabricated using plywood then painted green and wrapped in boxwood. They were detailed with gold mirrored acrylic faces, snow accents and large vines. These eye catching displays held oversized perfume bottles to highlight the event.









#### SAKS WINDOWS OF THE MAGNIFICENT MILE

Visual Citi had the honor of collaborating with S