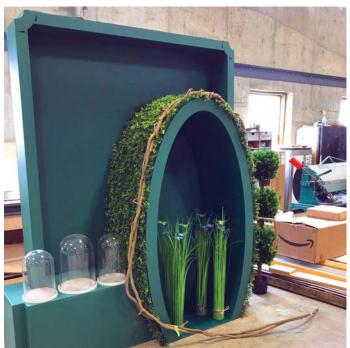

#### **MACY'S SCENT EVENT**

Visual Citi custom fabricated displays for Macy's annual Scent Event leading up to their highly acclaimed floral show. We produced several boxwood wall fixtures in a record breaking time, less than 2 weeks! The fixtures, designed by Macy's, were fabricated using plywood then painted green and wrapped in boxwood. They were detailed with gold mirrored acrylic faces, snow accents and large vines. These eye catching displays held oversized perfume bottles to highlight the event.