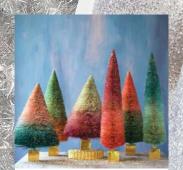

# LET'S START PLANNING HOLIDAY

Pastel Vintage Trees w/ Ornaments Sku # WB0316

Crusted Drop Ornament Sku # EL0233

Colorful Forest Sisal Tree (Large) Sku # VI0570

Ombre Stacking Boxes Sku # VI0545

Two-Tone Ombre Sisal Tree (XL) Sku # VI0431

Fuzzy Tree Sku # VI0472

Vintage Gold Starburst Foil Tree Sku # WB0155

Marble Tree Sku # LC0733

Colorful Forest Sisal Tree (Medium) Sku # VI0569

Aurora Borealis Winter Tree Sku # QJ0009

Two-Tone Ombre Sisal Tree (Medium) Sku # VI0431