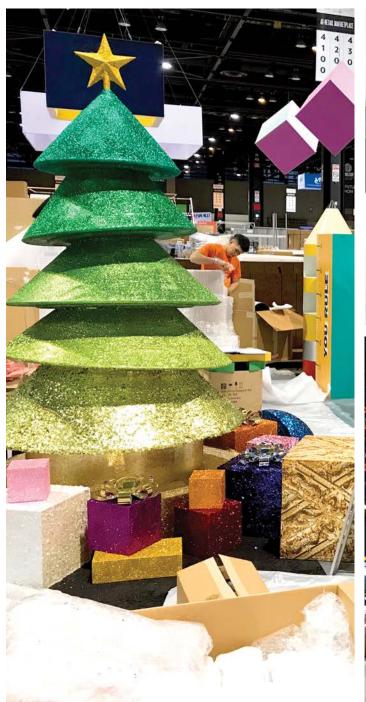

We laid out our booth similar to a store floor plan. We divided the 30' x 30' space into sections ensuring one concept flowed with the next. Each concept was given a name - Winter Wonderland, Stay Gold, City in Bloom, School Days, Shades of Blue and Reflect. Every section had its own story and came alive with the touch of a little merchandising. We had a strong center moment consisting of a 10' high custom fabricated tree covered from top to bottom in ombre glitter. We surrounded the tree with multi-colored glitter presents topped with silver and gold mylar bows. Our booth focused on the years biggest trends which included LED lighting, colorful graphics and oversized marquee letters. Clients were both inspired and engaged by our 2018 GlobalShop booth. Stay tuned to see what 2019 has in store.