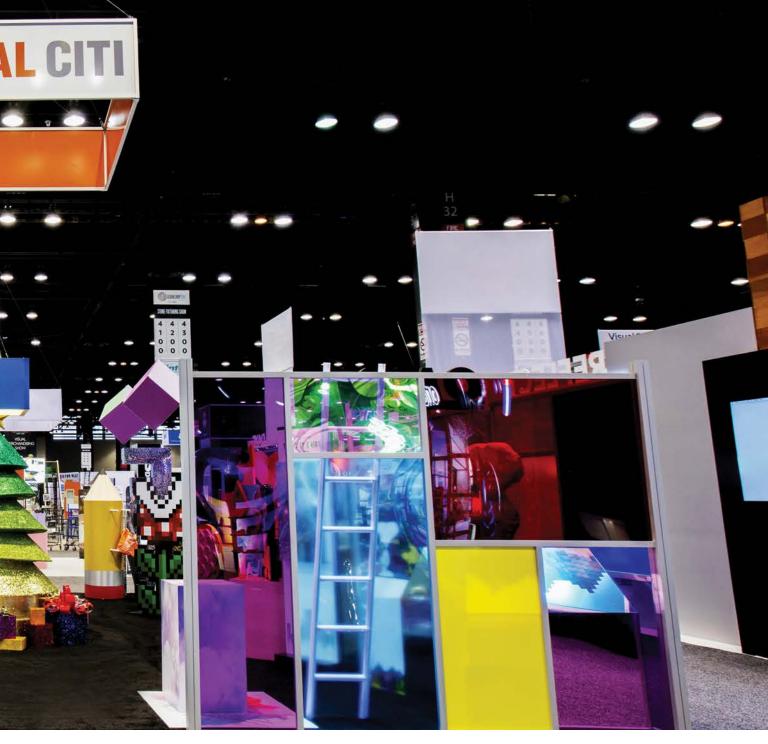

#### **VISUAL CITI AT GLOBALSHOP 2018**

Visual Citi took Chicago by storm with our vibrant LED's, decorative props, and innovative merchandising displays. Our 2018 booth encompassed a wide range of material offerings and highlighted our skilled design team.

We laid out our booth similar to a store floor plan. We divided the 30' x 30' space into sections ensuring one concept flowed with the next. Each concept was given a name - Winter Wonderland, Stay Gold, City in Bloom, School Days, Shades of Blue and Reflect. Every section had its own story and came alive with the touch of a little merchandising. We had a strong center moment consisting of a 10' high custom fabricated tree covered from top to bottom in ombre glitter. We surrounded the tree with multi-colored glitter presents topped with silver and gold mylar bows. Our booth focused on the years biggest trends which included LED lighting, colorful graphics and oversized marquee letters. Clients were both inspired and engaged by our 2018 GlobalShop booth. Stay tuned to see what 2019 has in store.