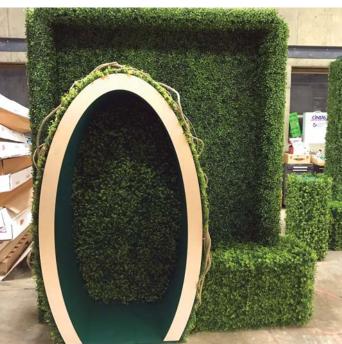

#### **MACY'S SCENT EVENT**

Visual Citi custom fabricated displays for Macy's annual Scent Event leading up to their highly acclaimed floral show. We produced several boxwood wall fixtures in a record breaking time, less than 2 weeks! The fixtures, designed by Macy's, were fabricated using plywood then painted green and wrapped in boxwood. They were detailed with gold mirrored acrylic faces, snow accents and large vines. These eye catching displays held oversized perfume bottles to highlight the event.