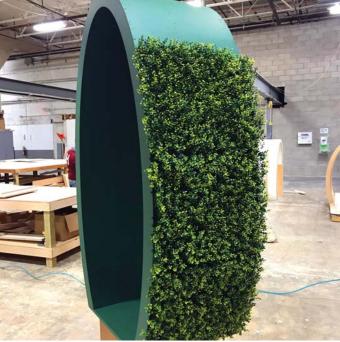

#### **MACY'S SCENT EVENT**

Visual Citi custom fabricated displays for Macy's annual Scent Event leading up to their highly acclaimed floral show. We produced several boxwood wall fixtures in a record breaking time, less than 2 weeks! The fixtures, designed by Macy's, were fabricated using plywood then painted green and wrapped in boxwood. They were detailed with gold mirrored acrylic faces, snow accents and large vines. These eye catching displays held oversized perfume bottles to highlight the event.