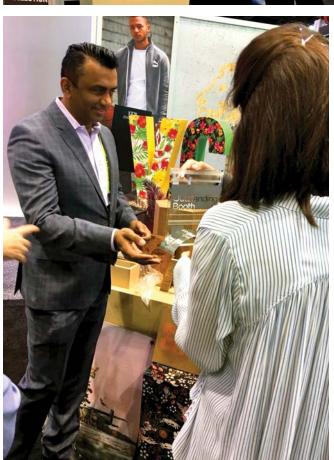

#### **VISUAL CITI AT GLOBALSHOP 2018**

Visual Citi took Chicago by storm with our vibrant LED's, decorative props, and innovative merchandising displays. Our 2018 booth encompassed a wide range of material offerings and highlighted our skilled design team.

We laid out our booth similar to a store floor plan. We divided the 30' x 30' space into sections ensuring one concept flowed with the next. Each concept was given a name - Winter Wonderland, Stay Gold, City in Bloom, School Days, Shades of Blue and Reflect. Every section had its own story and came alive with the touch of a little merchandising. We had a strong center moment consisting of a 10' high custom fabricated tree covered from top to bottom in ombre glitter. We surrounded the tree with multi-colored glitter presents topped with silver and gold mylar bows. Our booth focused on the years biggest trends which included LED lighting, colorful graphics and oversized marquee letters. Clients were both inspired and engaged by our 2018 GlobalShop booth. Stay tuned to see what 2019 has in store.