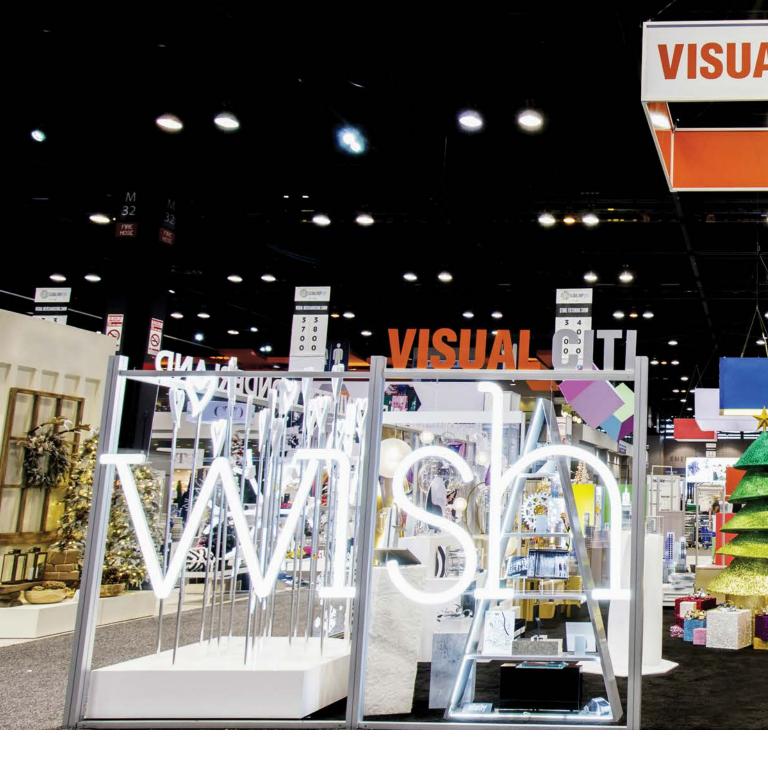

#### **VISUAL CITI AT GLOBALSHOP 2018**

Visual Citi took Chicago by storm with our vibrant LED's, decorative props, and innovative merchandising displays. Our 2018 booth encompassed a wide range of material offerings and highlighted our skilled design team.

We laid out our booth similar to a store floor plan. We divided the 30' x 30' space into sections ensuring one concept flowed with the next. Each concept was given a name - Winter Wonderland, Stay Gold, City in Bloom, School Days, Shades of Blue and Reflect. Every section had its own story and came alive with the touch of a little merchandising. We had a strong center moment consisting of a 10' high custom fabricated tree covered from top to bottom in ombre glitter. We surrounded the tree with multi-colored glitter presents topped with silver and gold mylar bows. Our booth focused on the years biggest trends which included LED lighting, colorful graphics and oversized marquee letters. Clients were both inspired and engaged by our 2018 GlobalShop booth. Stay tuned to see what 2019 has in store.