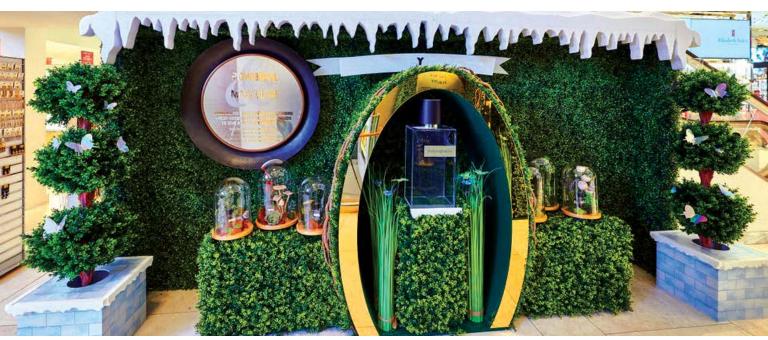

#### **MACY'S SCENT EVENT**

Visual Citi custom fabricated displays for Macy's annual Scent Event leading up to their highly acclaimed floral show. We produced several boxwood wall fixtures in a record breaking time, less than 2 weeks! The fixtures, designed by Macy's, were fabricated using plywood then painted green and wrapped in boxwood. They were detailed with gold mirrored acrylic faces, snow accents and large vines. These eye catching displays held oversized perfume bottles to highlight the event.