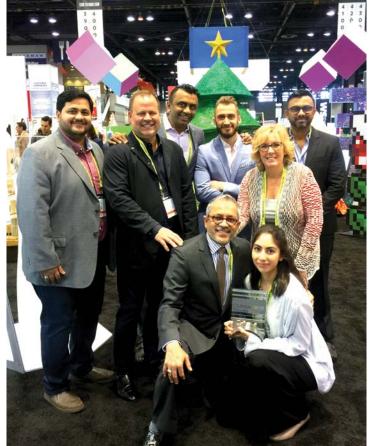

### VMSD OUTSTANDING BOOTH AWARD

VMSD honored Visual Citi with a 2018 Outstanding Booth Award. They highlighted our colorful props and decoratives as well as the way we showcased our product.

Murray Kasmenn (Senior VP/Group Publisher of VMSD) presenting the Outstanding Booth Award to Abbas Deyji (President) and Nadia Aminzada (Marketing Executive)

Visual Citi Team (from left to right) Zahir Merchant, Scott Green, Abbas Devji, Marco Seigneurgens, Kathi Melworm, Arif Devji, Raza Manji and Nadia Aminzada