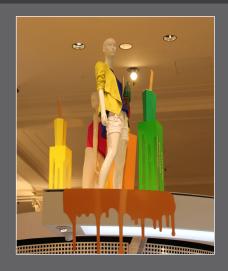

### The Bay

The "Essential Dress" window display for The Bay, was created by using marquee arrows and words out of bendable plywood. The arrows were painted in various pastel colors and hand distressed to showcase a vintage look. The lights from the back of the arrows to the front, allowed for movement and clear direction towards the mannequins. The words were reinforced to hold the weight of the mannequins, while giving height to the display. This project was a lot of fun and the end result was truly spectacular.

The detailed technical drawings on the right show the design and production processes used for this project.