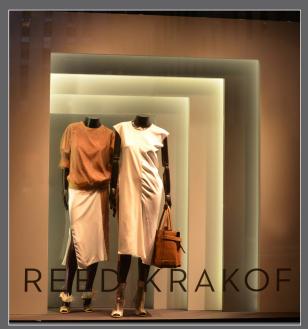

## Reed Krakoff

For Reed Krakoff's "The Graphic Boxer Collection" featured at Saks Fifth Avenue, we produced six different color wall displays. Each display was made with 1/2" thick MDF and finished with super high gloss paint. The back walls of each panel had warm white light LED's in custom U-Channels for a hallow backlit effect. Each window was designed to create a different illusion. The colors were beautiful, especially when lit at night!