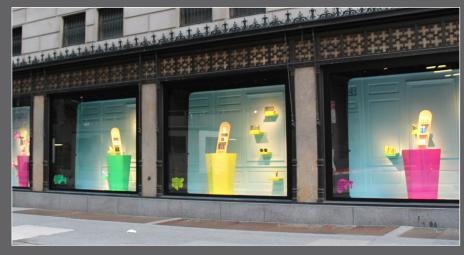

#### Saks

Saks Summer Beauty week June, 2013. "Light and Bright" was the name of this event. We created life size six foot high popsicles, for an all store roll out. The popsicles were a whimsical and eye catching display that highlighted Saks exclusive travel pouch, during this cosmetic promotion. The popsicle shapes were formed out of wood and painted high gloss banana yellow, lime green and bubble gum pink. The popsicles were made to look as if they were melting, by adding puddles of color to the floor. The popsicles were positioned in windows and key locations thru-out the cosmetic departments, helping to create an exciting, successful event.