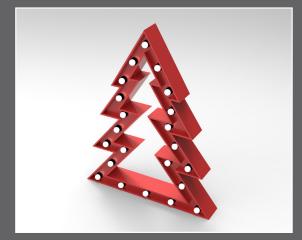

## Marquee Christmas Tree

 $Available \ Material: Plywood \ (w/\ Illuminated \ lights)$ 

Sizes(In Height): 24", 36", 48", 60"

Colors: