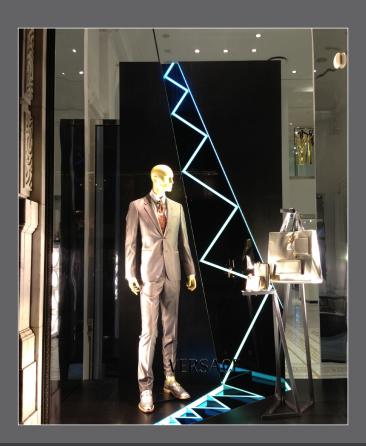

#### Versace

For Versace's Nuance windows, we built a custom lit back wall and floor. Different colors and zigzag lit patterns were used for men's and women's windows. The back wall was fabricated using MDF with gloss black acrylic laminated on all sides. The zigzag shapes were built using black gloss acrylic for the sides and a translucent white acrylic on the face to diffuse the LED light from inside. Geometric shapes on the sides of the zigzag were laminated with matte black aluminum. Metal risers we produced using I"x I" steel tubes, which were welded and then painted matte black. The end result was a beautifully lit window display.