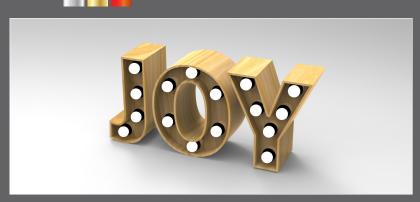

## Marquee Letters

Available Material: Plywood (w/ Illuminated lights)

Sizes(In Height): 18", 24", 36", 48"

Colors: