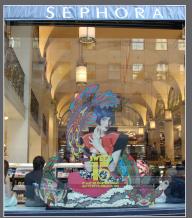

#### Sephora

We produced this window display for Sephora's 5th Ave store by direct flatbed printing their graphics to an oversized sheet of birch plywood. The sheet was printed on both sides so it could be viewable from inside as well as from the outside. We then cut the sheet on our precision cutting machine giving the edges a clean crisp finish. The display had 3 layers giving it depth and allowing it to stand freely in the window.