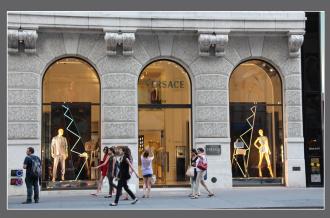

#### Versace

For Versace's Nuance windows, we built a custom lit back wall and floor. Different colors and zigzag lit patterns were used for men's and women's windows. The back wall was fabricated using MDF with gloss black acrylic laminated on all sides. The zigzag shapes were built using black gloss acrylic for the sides and a translucent white acrylic on the face to diffuse the LED light from inside. Geometric shapes on the sides of the zigzag were laminated with matte black aluminum. Metal risers we produced using I"x I" steel tubes, which were welded and then painted matte black. The end result was a beautifully lit window display.