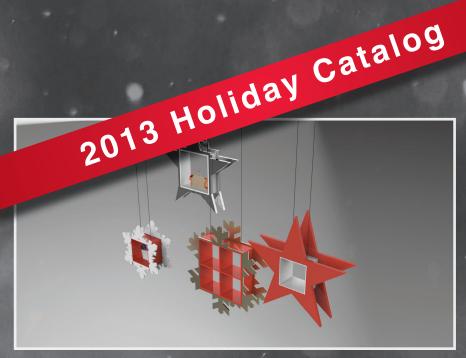

ockout Vinyl. Sizes(In Height): 24", 36", 48", 60"

Colors:





## Snowflake

Material: Acrylic

Sizes(In Height): 12", 18", 24", 36", 48"

Colors:





## Marquee Christmas Tree

 $Available \ Material: Plywood \ (w/\ Illuminated \ lights)$ 

Sizes(In Height): 24", 36", 48", 60"

Colors:



## Piette Gift Boxes

Material: Ultraboard  $\mbox{\ensuremath{w}{/}}$  metallic vinyl and piettes on face

Sizes(In Height): 12" 24", 36", 48"

Colors: |



## Marquee Letters

Available Material: Plywood (w/ Illuminated lights)

Sizes(In Height): 18", 24", 36", 48"

Colors:



## **Holiday Catalog Preview**

Holiday Catalog Preview



## Acrylic Christmas Tree

Material: Acrylic or Edgelit Acrylic Sizes(In Height): 24", 36", 48", 60"

Colors:



Edgelit colors:



All Items available to order NOW!









305 Henry Street Lindenhurst, New York 11757 www.visualciti.com

P: 631.482.3030 F: 631.321.1058

Coming Soon!