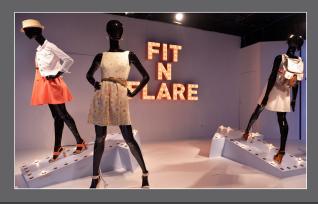

### The Bay

The "Essential Dress" window display for The Bay, was created by using marquee arrows and words out of bendable plywood. The arrows were painted in various pastel colors and hand distressed to showcase a vintage look. The lights from the back of the arrows to the front, allowed for movement and clear direction towards the mannequins. The words were reinforced to hold the weight of the mannequins, while giving height to the display. This project was a lot of fun and the end result was truly spectacular.