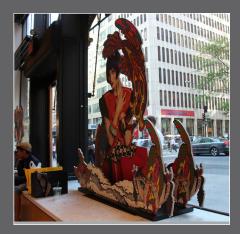

#### Sephora

We produced this window display for Sephora's 5th Ave store by direct flatbed printing their graphics to an oversized sheet of birch plywood. The sheet was printed on both sides so it could be viewable from inside as well as from the outside. We then cut the sheet on our precision cutting machine giving the edges a clean crisp finish. The display had 3 layers giving it depth and allowing it to stand freely in the window.