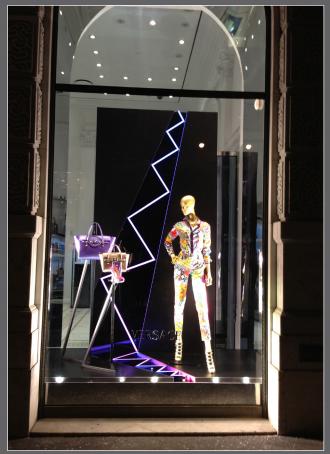

#### Versace

For Versace's Nuance windows, we built a custom lit back wall and floor. Different colors and zigzag lit patterns were used for men's and women's windows. The back wall was fabricated using MDF with gloss black acrylic laminated on all sides. The zigzag shapes were built using black gloss acrylic for the sides and a translucent white acrylic on the face to diffuse the LED light from inside. Geometric shapes on the sides of the zigzag were laminated with matte black aluminum. Metal risers we produced using I"x I" steel tubes, which were welded and then painted matte black. The end result was a beautifully lit window display.