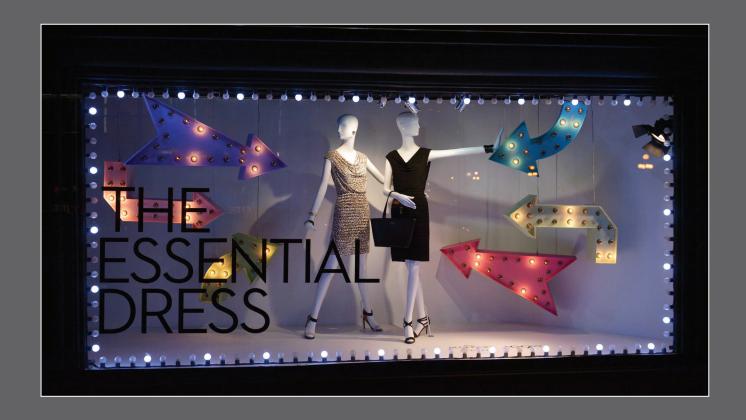

### The Bay

The "Essential Dress" window display for The Bay, was created by using marquee arrows and words out of bendable plywood. The arrows were painted in various pastel colors and hand distressed to showcase a vintage look. The lights from the back of the arrows to the front, allowed for movement and clear direction towards the mannequins. The words were reinforced to hold the weight of the mannequins, while giving height to the display. This project was a lot of fun and the end result was truly spectacular.