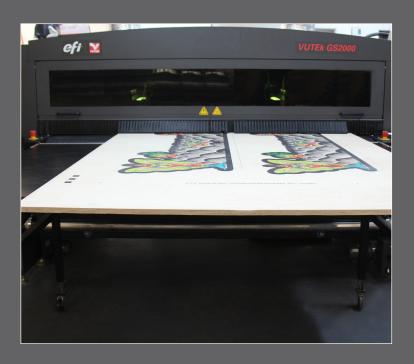

#### **Vutek - Flatbed Printing**

- Delivers uncompromised versatility with eight-color plus white, Fast-5, roll-to-roll, rigid substrate and dual roll capabilities for superior graphics at high production speeds.
- Offers advanced three-layer capabilities for high impact Point-of-Purchase graphics.
- Adds higher image quality with true grayscale technology. The result: a GS Pro Series printer that will extend your reach into more lucrative, higher-volume jobs at a lower total cost of ownership.
- Provides dual resolution of true 600 dpi (24 pL) or 1000 dpi (12 pL) for superior graphics.
- Comes with 12-picoliter droplet technology for all colors including white. This helps us print crisp, minute text on the printer.
- Enables you to print up to 80 inches (203.2 cm) wide and up to 2 inches (5.08 cm) thick substrate.