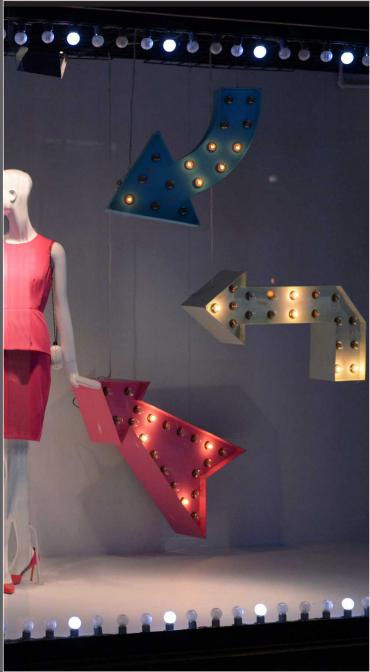

### The Bay

The "Essential Dress" window display for The Bay, was created by using marquee arrows and words out of bendable plywood. The arrows were painted in various pastel colors and hand distressed to showcase a vintage look. The lights from the back of the arrows to the front, allowed for movement and clear direction towards the mannequins. The words were reinforced to hold the weight of the mannequins, while giving height to the display. This project was a lot of fun and the end result was truly spectacular.