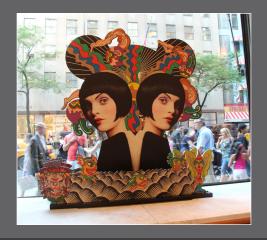

#### Sephora

We produced this window display for Sephora's 5th Ave store by direct flatbed printing their graphics to an oversized sheet of birch plywood. The sheet was printed on both sides so it could be viewable from inside as well as from the outside. We then cut the sheet on our precision cutting machine giving the edges a clean crisp finish. The display had 3 layers giving it depth and allowing it to stand freely in the window.