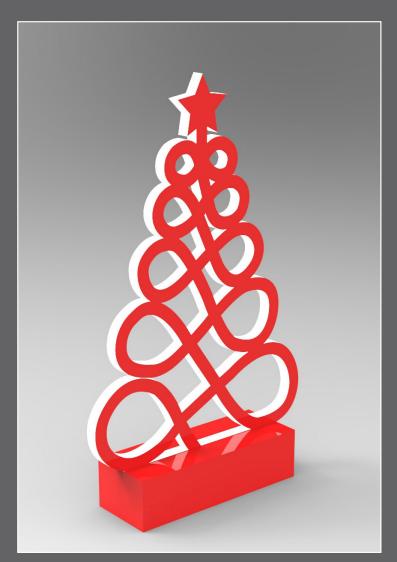

## LED Lit Christmas Tree

Material: Translucent Acrylic w/ Blockout Vinyl. Sizes(In Height): 24", 36", 48", 60"

Colors: