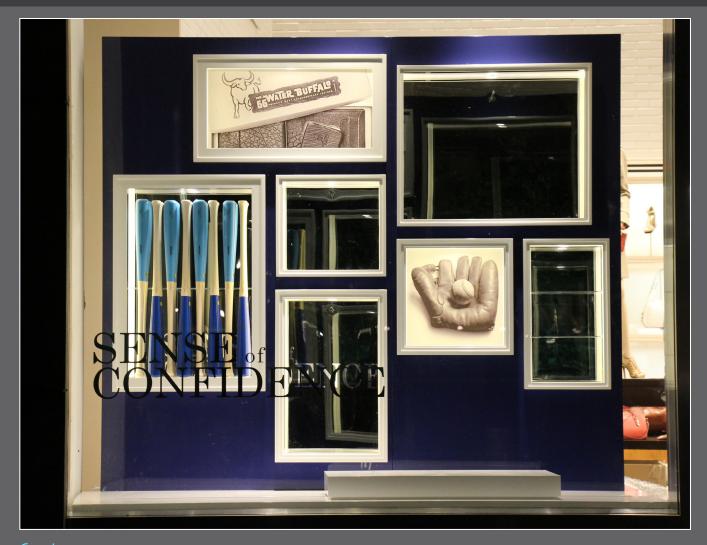

### Coach

For the Coach 'Father's Day' campaign in June, we produced window displays consisting of floors and free standing wall display units. The blue walls were created out of MDF and were painted gloss blue with seven different sized cubbies and custom gloss white wooden frames. The inside of the cubbies were wrapped in mirrored polished chemetal. There were four cubbies which displayed merchandise. These cubbies had metal rods used for hanging merchandise and an acrylic shelving unit for storage. A custom acrylic bat holder was produced, to hold the custom manufactured Coach branded baseball bats. The images were printed on translucent vinyl and applied to acrylic material to fit inside the cubbies. All of the cubbies were illuminated with warm white LED strips on the sides and spot lights at the top.