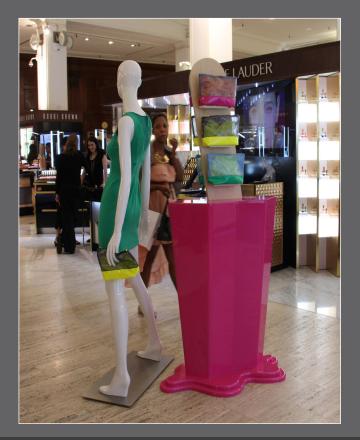

#### Sephora

We produced this window display for Sephora's 5th Ave store by direct flatbed printing their graphics to an oversized sheet of birch plywood. The sheet was printed on both sides so it could be viewable from inside as well as from the outside. We then cut the sheet on our precision cutting machine giving the edges a clean crisp finish. The display had 3 layers giving it depth and allowing it to stand freely in the window.