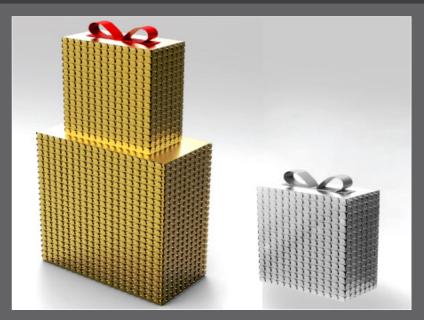

## Piette Gift Boxes

Material: Ultraboard  $\mbox{\ensuremath{w}{/}}$  metallic vinyl and piettes on face

Sizes(In Height): 12" 24", 36", 48"

Colors: |