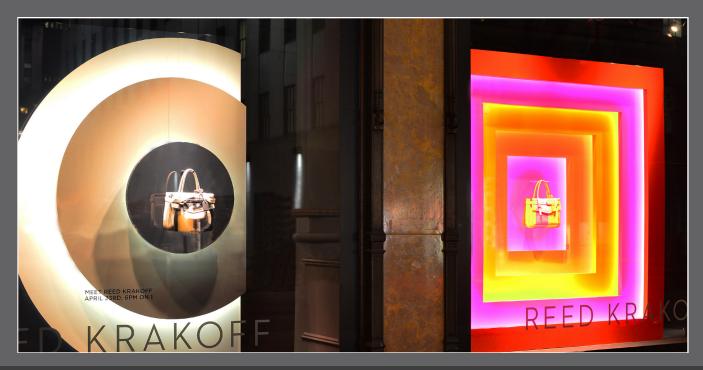

## Reed Krakoff

For Reed Krakoff's "The Graphic Boxer Collection" featured at Saks Fifth Avenue, we produced six different color wall displays. Each display was made with 1/2" thick MDF and finished with super high gloss paint. The back walls of each panel had warm white light LED's in custom U-Channels for a hallow backlit effect. Each window was designed to create a different illusion. The colors were beautiful, especially when lit at night!