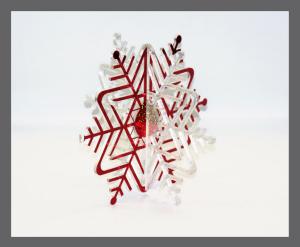

## Snowflake

Material: Acrylic

Sizes(In Height): 12", 18", 24", 36", 48"

Colors: