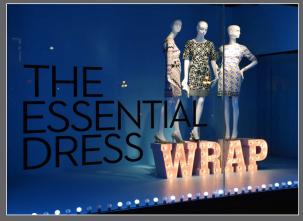

### The Bay

The "Essential Dress" window display for The Bay, was created by using marquee arrows and words out of bendable plywood. The arrows were painted in various pastel colors and hand distressed to showcase a vintage look. The lights from the back of the arrows to the front, allowed for movement and clear direction towards the mannequins. The words were reinforced to hold the weight of the mannequins, while giving height to the display. This project was a lot of fun and the end result was truly spectacular.