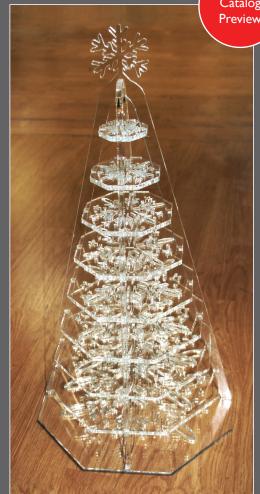

## Acrylic Christmas Tree

Material: Acrylic or Edgelit Acrylic Sizes(In Height): 24", 36", 48", 60"

Colors:

Edgelit colors:

All Items available to order NOW!

305 Henry Street Lindenhurst, New York 11757 www.visualciti.com