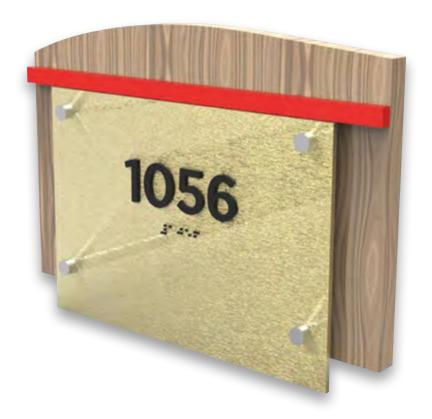

# ADA and Wayfinding Signs

Visual Citi produces custom-made
ADA and wayfinding signage
to ensure adherence to code
regulations, while maintaining
the integrity and look of your
brand. Our carefully crafted
signage solutions, ranging from
lobby directories, restroom signs,
exit signs to fire safety signs, will
enhance your facility for ease of
navigation and safety. Available
in a variety of sizes, colors and
textures.