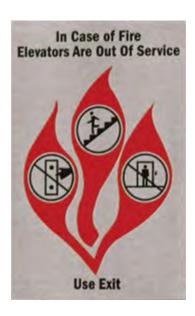

# ADA and Wayfinding Signs

Visual Citi produces custom-made
ADA and wayfinding signage
to ensure adherence to code
regulations, while maintaining
the integrity and look of your
brand. Our carefully crafted
signage solutions, ranging from
lobby directories, restroom signs,
exit signs to fire safety signs, will
enhance your facility for ease of
navigation and safety. Available
in a variety of sizes, colors and
textures.