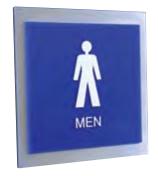

# ADA and Wayfinding Signs

Visual Citi produces custom-made
ADA and wayfinding signage
to ensure adherence to code
regulations, while maintaining
the integrity and look of your
brand. Our carefully crafted
signage solutions, ranging from
lobby directories, restroom signs,
exit signs to fire safety signs, will
enhance your facility for ease of
navigation and safety. Available
in a variety of sizes, colors and
textures.