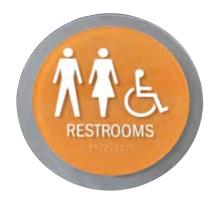

# ADA and Wayfinding Signs

Visual Citi produces custom-made
ADA and wayfinding signage
to ensure adherence to code
regulations, while maintaining
the integrity and look of your
brand. Our carefully crafted
signage solutions, ranging from
lobby directories, restroom signs,
exit signs to fire safety signs, will
enhance your facility for ease of
navigation and safety. Available
in a variety of sizes, colors and
textures.