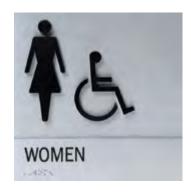

# ADA and Wayfinding Signs

Visual Citi produces custom-made
ADA and wayfinding signage
to ensure adherence to code
regulations, while maintaining
the integrity and look of your
brand. Our carefully crafted
signage solutions, ranging from
lobby directories, restroom signs,
exit signs to fire safety signs, will
enhance your facility for ease of
navigation and safety. Available
in a variety of sizes, colors and
textures.